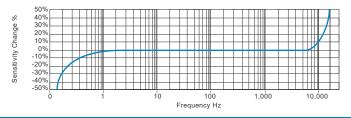

-----------------------------------------|
| Power Requirements  | see: 'How To Order' table                 |
| Current Consumption | 100µA nominal at 5V supply (60µA at 1.8V) |
| Bias Voltage        | 50% of supply voltage                     |
| Settling Time       | 1 second                                  |
| Output Impedance    | 100 Ohms max.                             |
| Case Isolation      | >108 Ohms at 500 Volts                    |
|                     |                                           |

## Environmental

Operating Temperature Range Sealing Maximum Shock EMC Electromagnetic Sensitivity

| -40 t   | o 120°C |
|---------|---------|
|         | IP55    |
|         | 5000g   |
| EN61326 | -1:2013 |
| 150 µ   | g/gauss |

#### Typical Frequency Response (at 100mV/g)



#### Applications

Fans, Motors, Pumps, Compressors, Centrifuges, Conveyors, Air Handlers, Gearboxes, Rolls, Dryers, Presses, Cooling, VAC, Spindles, Machine Tooling, Process Equipment

#### How To Order





T: 150 210 98804 www.hansfordsensors.com.cn 汉矢德传感器(上海)有限公司