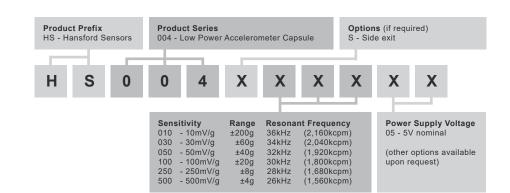

of supply voltage                     |
| Settling Time       | 1 second                                  |
| Output Impedance    | 100 Ohms max.                             |
| Case Isolation      | >108 Ohms at 500 Volts                    |
|                     |                                           |

## Environmental

Operating Temperature Range Sealing Maximum Shock EMC Electromagnetic Sensitivity

| -40 t   | o 120°C |
|---------|---------|
|         | IP55    |
|         | 5000g   |
| EN61326 | -1:2013 |
| 150 µ   | g/gauss |

#### Typical Frequency Response (at 100mV/g)



#### Applications

Fans, Motors, Pumps, Compressors, Centrifuges, Conveyors, Air Handlers, Gearboxes, Rolls, Dryers, Presses, Cooling, VAC, Spindles, Machine Tooling, Process Equipment

#### How To Order





T: 150 210 98804 www.hansfordsensors.com.cn 汉矢德传感器(上海)有限公司