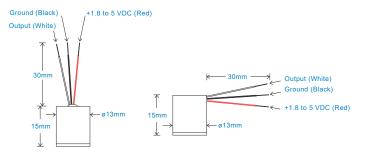

#### Electrical

| Electrical Noise    | < 500µg                                   |
|---------------------|-------------------------------------------|
| Power Requirements  | see: 'How To Order' table                 |
| Current Consumption | 100µA nominal at 5V supply (60µA at 1.8V) |
| Bias Voltage        | 50% of supply voltage                     |
| Settling Time       | 1 second                                  |
| Output Impedance    | 100 Ohms max.                             |
| Case Isolation      | >108 Ohms at 500 Volts                    |
|                     |                                           |