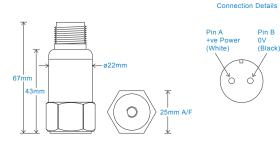

#### Mechanical

Case Material Stainless Steel
Sensing Element/Construction PZT/Compression
Mounting Torque 8Nm
Weight 125gms (nominal)
Screened Cable Assembly see: www.hansfordsensors.com for options
Connector HS-AA004 - non-booted
HS-AA053 or HS-0054 - booted
Mounting Threads see: 'How To Order' table

Electrical

 Electrical Noise
 0.1mg max

 Current Range
 0.5mA to 8mA

 Bias Voltage
 10 - 12 Volts DC

 Settling Time
 2 seconds

 Output Impedance
 200 Ohms max

 Case Isolation
 >108 Ohms at 500 Volts