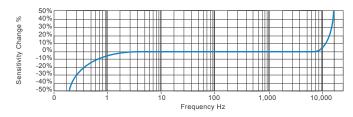

x{Range} & \mbox{see: 'How To Order' table} \\ \mbox{Transverse Sensitivity} & \mbox{Less than } 5\%$ \\ \end{array}$ 

#### Mechanical

Case Material Stainless Steel
Sensing Element/Construction PZT/Compression
Mounting Torque 8Nm
Weight 125gms (nominal)
Screened Cable Assembly see: www.hansfordsensors.com for options
Connector HS-AA004 - non-booted
HS-AA053 or HS-0054 - booted
Mounting Threads see: 'How To Order' table

Electrical

 Electrical Noise
 0.1mg max

 Current Range
 0.5mA to 8mA

 Bias Voltage
 10 - 12 Volts DC

 Settling Time
 2 seconds

 Output Impedance
 200 Ohms max

 Case Isolation
 >108 Ohms at 500 Volts

### Environmental

 Operating Temperature Range
 -55 to 140°C

 Sealing
 IP68

 Maximum Shock
 5000g

 EMC
 EN61326-1:2013

## Typical Frequency Response (at 100mV/g)



#### **Applications**

Fans, Motors, Pumps, Compressors, Centrifuges, Conveyors, Air Handlers, Gearboxes, Rolls, Dryers, Presses, Cooling, VAC, Spindles, Machine Tooling, Process Equipment

Vibration sensor should be firmly fixed to a flat surface (spot face surface may be needed to be produced and cable anchored to sensor body.)



## How To Order





T: 150 210 98804 www.hansfordsensors.com.cn 汉施弗德传感器(上海)有限公司