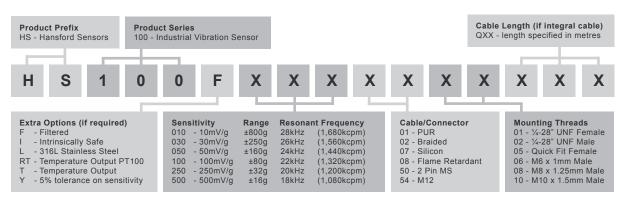

S-AA053 or HS-0054 - booted
Mounting Threads see: 'How To Order' table

Electrical

 Electrical Noise
 0.1mg max

 Current Range
 0.5mA to 8mA

 Bias Voltage
 10 - 12 Volts DC

 Settling Time
 2 seconds

 Output Impedance
 200 Ohms max

 Case Isolation
 >108 Ohms at 500 Volts

### Environmental

 Operating Temperature Range
 -55 to 140°C

 Sealing
 IP68

 Maximum Shock
 5000g

 EMC
 EN61326-1:2013

## Typical Frequency Response (at 100mV/g)



#### **Applications**

Fans, Motors, Pumps, Compressors, Centrifuges, Conveyors, Air Handlers, Gearboxes, Rolls, Dryers, Presses, Cooling, VAC, Spindles, Machine Tooling, Process Equipment

Vibration sensor should be firmly fixed to a flat surface (spot face surface may be needed to be produced and cable anchored to sensor body.)



## How To Order





T: 150 210 98804 www.hansfordsensors.com.cn 汉施弗德传感器(上海)有限公司