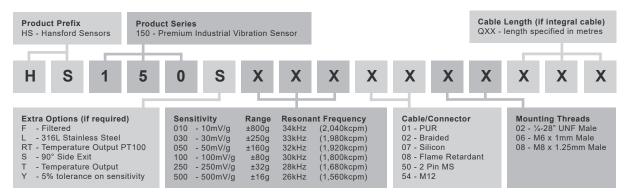

Bias Voltage
 10 - 12 Volts DC

 Settling Time
 2 seconds

 Output Impedance
 200 Ohms max

 Case Isolation
 >108 Ohms at 500 Volts

#### Environmental

| Operating Temperature Range | -50 to 150°C   |
|-----------------------------|----------------|
| Sealing                     | IP68           |
| Maximum Shock               | 5000g          |
| EMC                         | EN61326-1:2013 |

## Typical Frequency Response (at 100mV/g)



#### **Applications**

Fans, Motors, Pumps, Compressors, Centrifuges, Conveyors, Air Handlers, Gearboxes, Rolls, Dryers, Presses, Cooling, VAC, Spindles, Machine Tooling, Process Equipment

Vibration sensor should be firmly fixed to a flat surface (spot face surface may be needed to be produced and cable anchored to sensor body.)



### How To Order





T: 150 210 98804

www.hansfordsensors.com.cn 汉施弗德传感器(上海)有限公司