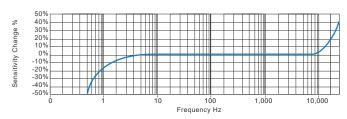

|
| Screened Cable               | Silicon - length to be specified with order |
| Mounting Threads             | See 'How To Order' table                    |
| Submersible Depth            | 100 metres max (10 bar)                     |

#### Electrical

 Excitation Voltage:
 18-30 Volts DC

 Electrical Noise
 0.1mg max

 Current Range
 0.5mA to 8mA

 Bias Voltage
 10 - 12 Volts DC

 Settling Time
 2 seconds

 Output Impedance
 200 Ohms max

 Case Isolation
 >108 Ohms at 500 Volts

#### Environmental

| Operating Temperature Range | -50 to 150°C   |
|-----------------------------|----------------|
| Sealing                     | IP68           |
| Maximum Shock               | 5000g          |
| EMC                         | EN61326-1:2013 |

## Typical Frequency Response (at 100mV/g)



#### **Applications**

Fans, Motors, Pumps, Compressors, Centrifuges, Conveyors, Air Handlers, Gearboxes, Rolls, Dryers, Presses, Cooling, VAC, Spindles, Machine Tooling, Process Equipment

Vibration sensor should be firmly fixed to a flat surface (spot face surface may be needed to be produced and cable anchored to sensor body.)



### How To Order





T: 150 210 98804

www.hansfordsensors.com.cn 汉施弗德传感器(上海)有限公司