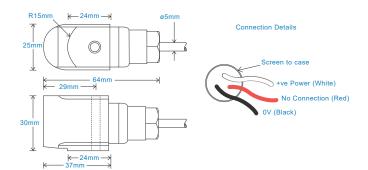

#### Mechanical

| Case Material                | Stainless Steel                             |
|------------------------------|---------------------------------------------|
| Sensing Element/Construction | PZT/Shear                                   |
| Mounting Torque              | 8Nm                                         |
| Mounting Bolt provided       | see: 'How To Order' table x 35mm long       |
| Weight                       | 205gms (nominal) body only                  |
| Maximum Cable Length         | 1000 metres                                 |
| Standard Cable Length        | 5 metres                                    |
| Screened Cable               | Silicon - length to be specified with order |
| Mounting Threads             | See 'How To Order' table                    |
| Submersible Depth            | 100 metres max (10 bar)                     |

#### Electrical

 Excitation Voltage:
 18-30 Volts DC

 Electrical Noise
 0.1mg max

 Current Range
 0.5mA to 8mA

 Bias Voltage
 10 - 12 Volts DC

 Settling Time
 2 seconds

 Output Impedance
 200 Ohms max

 Case Isolation
 >108 Ohms at 500 Volts