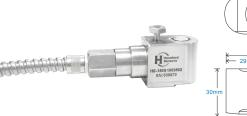

# **HS-150S Premium Accelerometer**

AC acceleration output via 3 Core Silicon Cable with Removable Stainless Steel Conduit

# **Key Features**

- Waterproof to IP68
- · Side entry for easy access
- · Removable Stainless Steel Conduit

### Industries

Building services, Pulp and Paper, Mining, Metals, Utilities, Automotive, Water, Pharmaceutical

Connection Details