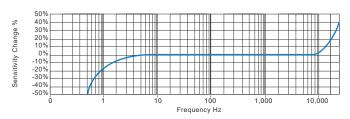

nical Performance**

#### Mechanical

Case Material Stainless Steel
Sensing Element/Construction PZT/Shear
Mounting Torque 8Nm
Mounting Bolt provided see: 'How To Order' table x 35mm long
Weight 205gms (nominal) body only
Maximum Cable Length 1000 metres
Standard Cable Length 5 metres
Screened Cable Silicon - length to be specified with order
Mounting Threads see: 'How To Order' table

# Electrical

 Excitation Voltage:
 18-30Volts DC

 Electrical Noise
 0.1mg max

 Current Range
 0.5mA to 8mA

 Bias Voltage
 10 - 12 Volts DC

 Settling Time
 2 seconds

 Output Impedance
 200 Ohms max

 Case Isolation
 >108 Ohms at 500 Volts

## Environmental

 Operating Temperature Range
 -50 to 150°C

 Sealing
 IP68

 Maximum Shock
 5000g

 EMC
 EN61326-1:2013

# Typical Frequency Response (at 100mV/g)



## **Applications**

Fans, Motors, Pumps, Compressors, Centrifuges, Conveyors, Air Handlers, Gearboxes, Rolls, Dryers, Presses, Cooling, VAC, Spindles, Machine Tooling, Process Equipment

Vibration sensor should be firmly fixed to a flat surface (spot face surface may be needed to be produced and cable anchored to sensor body.)



# How To Order





T: 150 210 98804

www.hansfordsensors.com.cn 汉施弗德传感器(上海)有限公司