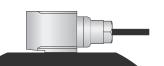

# **HS-150S Premium Accelerometer**

AC acceleration output via 3 Core Silicon Cable with Removable Stainless Steel Conduit

# **Key Features**

- Waterproof to IP68
- · Side entry for easy access
- · Removable Stainless Steel Conduit

### Industries

Building services, Pulp and Paper, Mining, Metals, Utilities, Automotive, Water, Pharmaceutical

Connection Details