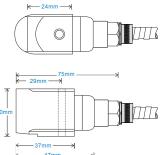

#### Mechanical

Case Material Stainless Steel
Sensing Element/Construction PZT/Shear
Mounting Torque 8Nm
Mounting Bolt provided see: 'How To Order' table x 35mm long
Weight 205gms (nominal) body only
Maximum Cable Length 1000 metres
Standard Cable Length 5 metres
Screened Cable Silicon - length to be specified with order
Mounting Threads see: 'How To Order' table