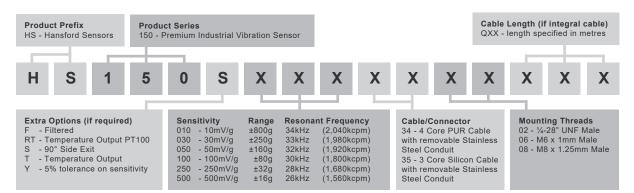

ng Threads see: 'How To Order' table

# Electrical

 Excitation Voltage:
 18-30Volts DC

 Electrical Noise
 0.1mg max

 Current Range
 0.5mA to 8mA

 Bias Voltage
 10 - 12 Volts DC

 Settling Time
 2 seconds

 Output Impedance
 200 Ohms max

 Case Isolation
 >108 Ohms at 500 Volts

## Environmental

 Operating Temperature Range
 -50 to 150°C

 Sealing
 IP68

 Maximum Shock
 5000g

 EMC
 EN61326-1:2013

# Typical Frequency Response (at 100mV/g)



## **Applications**

Fans, Motors, Pumps, Compressors, Centrifuges, Conveyors, Air Handlers, Gearboxes, Rolls, Dryers, Presses, Cooling, VAC, Spindles, Machine Tooling, Process Equipment

Vibration sensor should be firmly fixed to a flat surface (spot face surface may be needed to be produced and cable anchored to sensor body.)



# How To Order





T: 150 210 98804

www.hansfordsensors.com.cn 汉施弗德传感器(上海)有限公司