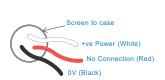

### Industries

Building services, Pulp and Paper, Mining, Metals, Utilities, Automotive, Water, Pharmaceutical

Connection Details

# Electrical

 Excitation Voltage:
 18-30Volts DC

 Electrical Noise
 0.1mg max

 Current Range
 0.5mA to 8mA

 Bias Voltage
 10 - 12 Volts DC

 Settling Time
 2 seconds

 Output Impedance
 200 Ohms max

 Case Isolation
 >108 Ohms at 500 Volts