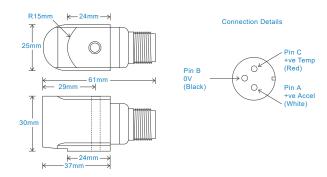

#### Mechanical

Case Material Stainless Steel
Sensing Element/Construction PZT/Shear
Mounting Torque 8Nm
Mounting Bolt Provided see: 'How To Order' table x 35mm long
Weight 205gms (nominal) body only
Screened Cable Assembly see: www.hansfordsensors.com for options
Connector HS-AA005 - non-booted
HS-AA068 or HS-0069 - booted
Mounting Threads see: 'How To Order' table