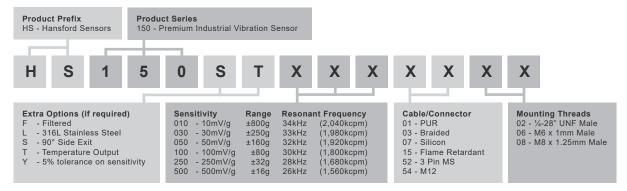

ads see: 'How To Order' table

#### Electrical

 Excitation Voltage:
 18-30Volts DC

 Electrical Noise
 0.1mg max

 Current Range
 0.5mA to 8mA

 Bias Voltage
 10 - 12 Volts DC

 Settling Time
 1 second

 Output Impedance
 200 Ohms max

 Case Isolation
 >108 Ohms at 500 Volts

#### Environmental

 Operating Temperature Range
 -55 to 150°C

 Sealing
 IP68

 Maximum Shock
 5000g

 EMC
 EN61326-1:2013

# Typical Frequency Response (at 100mV/g)



#### **Applications**

Fans, Motors, Pumps, Compressors, Centrifuges, Conveyors, Air Handlers, Gearboxes, Rolls, Dryers, Presses, Cooling, VAC, Spindles, Machine Tooling, Process Equipment

Vibration sensor should be firmly fixed to a flat surface (spot face surface may be needed to be produced and cable anchored to sensor body.)



## How To Order





T: 150 210 98804

www.hansfordsensors.com.cn 汉施弗德传感器(上海)有限公司