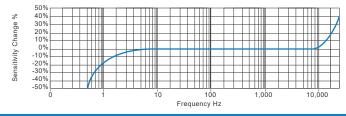

Less than 5%

#### Mechanical

Case Material Stainless Steel
Sensing Element/Construction PZT/Shear
Mounting Torque 8Nm
Mounting Bolt Provided see: 'How To Order' table x 35mm long
Weight 205gms (nominal) body only
Screened Cable Assembly see: www.hansfordsensors.com for options
Connector HS-AA005 - non-booted
HS-AA068 or HS-0069 - booted
Mounting Threads see: 'How To Order' table

#### Electrical

 Excitation Voltage:
 18-30Volts DC

 Electrical Noise
 0.1mg max

 Current Range
 0.5mA to 8mA

 Bias Voltage
 10 - 12 Volts DC

 Settling Time
 1 second

 Output Impedance
 200 Ohms max

 Case Isolation
 >108 Ohms at 500 Volts

#### Environmental

 Operating Temperature Range
 -55 to 150°C

 Sealing
 IP68

 Maximum Shock
 5000g

 EMC
 EN61326-1:2013

# Typical Frequency Response (at 100mV/g)



#### **Applications**

Fans, Motors, Pumps, Compressors, Centrifuges, Conveyors, Air Handlers, Gearboxes, Rolls, Dryers, Presses, Cooling, VAC, Spindles, Machine Tooling, Process Equipment

Vibration sensor should be firmly fixed to a flat surface (spot face surface may be needed to be produced and cable anchored to sensor body.)



## How To Order





T: 150 210 98804

www.hansfordsensors.com.cn 汉施弗德传感器(上海)有限公司