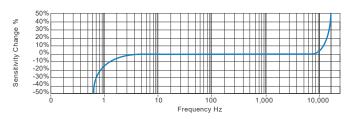

& \mbox{see: 'How To Order' table} \\ \mbox{Transverse Sensitivity} & \mbox{Less than } 5\%$} \\ \end{array}$ 

#### Mechanical

Case Material Stainless Steel
Sensing Element/Construction PZT/Shear
Mounting Torque 8 Nm
Mounting Bolt Provided see: 'How To Order' table x 27mm long
Weight 83gms (nominal) body only
Screened cable assembly HS-AC010 - straight
Connector HS-AA043
Mounting Threads see: 'How To Order' table

#### Electrical

 Electrical Noise
 0.1mg max

 Current Range
 0.5mA to 8mA

 Bias Voltage
 10 - 12 Volts DC

 Settling Time
 1 second

 Output Impedance
 200 Ohms max.

 Case Isolation
 >108 Ohms at 500 Volts

#### Environmental

 Operating Temperature Range
 -55 to 130°C

 Sealing
 IP67

 Maximum Shock
 5000g

 EMC
 EN61326-1:2013

## Typical Frequency Response (at 100mV/g)



#### **Applications**

Fans, Motors, Pumps, Compressors, Centrifuges, Conveyors, Air Handlers, Gearboxes, Rolls, Dryers, Presses, Cooling, VAC, Spindles, Machine Tooling, Process Equipment

Vibration sensor should be firmly fixed to a flat surface (spot face surface may be needed to be produced and cable anchored to sensor body.)



### How To Order





T: 150 210 98804 www.hansfordsensors.com.cn

汉施弗德传感器(上海)有限公司