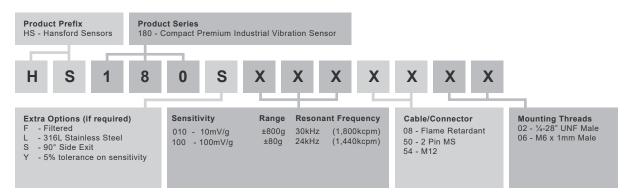

t
Connector HS-AA043
Mounting Threads see: 'How To Order' table

#### Electrical

 Electrical Noise
 0.1mg max

 Current Range
 0.5mA to 8mA

 Bias Voltage
 10 - 12 Volts DC

 Settling Time
 1 second

 Output Impedance
 200 Ohms max.

 Case Isolation
 >108 Ohms at 500 Volts

#### Environmental

 Operating Temperature Range
 -55 to 130°C

 Sealing
 IP67

 Maximum Shock
 5000g

 EMC
 EN61326-1:2013

## Typical Frequency Response (at 100mV/g)



#### **Applications**

Fans, Motors, Pumps, Compressors, Centrifuges, Conveyors, Air Handlers, Gearboxes, Rolls, Dryers, Presses, Cooling, VAC, Spindles, Machine Tooling, Process Equipment

Vibration sensor should be firmly fixed to a flat surface (spot face surface may be needed to be produced and cable anchored to sensor body.)



### How To Order





T: 150 210 98804 www.hansfordsensors.com.cn

汉施弗德传感器(上海)有限公司