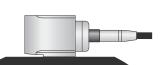

# **HS-180S Premium Accelerometer**

AC acceleration output via M12 Connector

### **Key Features**

- Mini compact design
- Premium design
- · Side entry for easy access

#### Connection Details