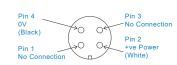

# **HS-180S Premium Accelerometer**

AC acceleration output via M12 Connector

### **Key Features**

- Mini compact design
- Premium design
- · Side entry for easy access

#### Industries

Automotive, Machine Tools, OEM





#### Connection Details



#### **Technical Performance**

 $\begin{array}{c} \mbox{Mounted Base Resonance} & \mbox{see 'How To Order' table (nominal)} \\ \mbox{Sensitivity} & \mbox{see: 'How To Order' table $\pm 10\%$} \\ \mbox{Nominal 80Hz at } 22^{\circ}\mbox{C} \\ \mbox{Frequency Response} & \mbox{2Hz (120cpm) to } 14kHz (840kcpm) $\pm 5\%$} \\ \mbox{1.5Hz (90cpm) to } 16kHz (960kcpm) $\pm 10\%$} \\ \mbox{0.8Hz (48cpm) to } 19kHz (1,140kcpm) $\pm 3dB$} \\ \mbox{Isolation} & \mbox{Base isolated} \\ \mbox{Range} & \mbox{see: 'How To Order' table} \\ \mbox{Transverse Sensitivity} & \mbox{Less than } 5\%$} \\ \end{array}$ 

#### Mechanical

Case Material Stainless Steel
Sensing Element/Construction PZT/Shear
Mounting Torque 8 Nm
Mounting Bolt Provided see: 'How To Order' table x 27mm long
Weight 83gms (nominal) bo