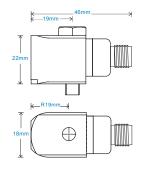

#### Connection Details

#### Mechanical

Case Material Stainless Steel
Sensing Element/Construction PZT/Shear
Mounting Torque 8 Nm
Mounting Bolt Provided see: 'How To Order' table x 27mm long
Weight 83gms (nominal) body only
Screened cable assembly HS-AC010 - straight
Connector HS-AA043
Mounting Threads see: 'How To Order' table