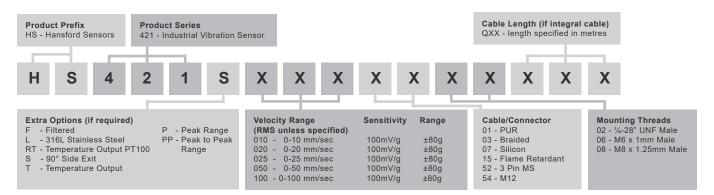

3 Volts DC (nominal)
Supply Voltage

15-30 Volts DC (for 4-20mA)
Settling Time

1 second
Output Impedance
Case Isolation

4-20mA DC current proportional to Range and AC acceleration

1 Second
Output Impedance
Loop Resistance 600 Ohms max. at 24 Volts
Case Isolation

5-108 Ohms at 500 Volts

### Environmental

 Operating Temperature Range
 -25 to 120°C

 Sealing
 IP68

 Maximum Shock
 5000g

 EMC
 EN61326-1:2013

## Typical Frequency Response



### **Applications**

Fans, Motors, Pumps, Compressors, Centrifuges, Conveyors, Air Handlers, Gearboxes, Rolls, Dryers, Presses, Cooling, VAC, Spindles, Machine Tooling, Process Equipment

Vibration sensor should be firmly fixed to a flat surface (spot face surface may be needed to be produced and cable anchored to sensor body.)



## How To Order





T: 150 210 98804

www.hansfordsensors.com.cn 汉施弗德传感器(上海)有限公司