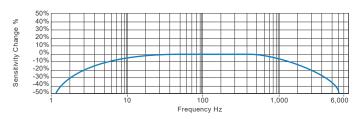

## Typical Frequency Response

## **Technical Performance**

Mounted Base Resonance 5kHz min

Velocity Ranges see: 'How To Order' table ±10%

Nominal 80Hz at 22°C

Frequency Response 10Hz (600cpm) to 1kHz (60kcpm) ± 5% - ISO10816
Isolation Base isolated
Range see: 'How To Order' table
Transverse Sensitivity Less than 5%