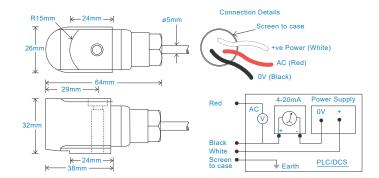

#### Mechanical

Case Material Stainless Steel Sensing Element/Construction PZT/Shear Mounting Torque 8Nm Mounting Bolt Provided see: 'How To Order' table x 35mm long 185gms (nominal) body only Maximum Cable Length 1000 metres Standard Cable Length 5 metres Screened Cable Silicon - length to be specified with order Mounting Threads see: 'How To Order' table Submersible Depth 100 metres max (10 bar)

#### Electrical

Outputs

4-20mA DC current proportional to Range and AC acceleration
Bias Voltage

3 Volts DC (nominal)
Supply Voltage

15-30 Volts DC (for 4-20mA)
Settling Time

1 second
Output Impedance
Case Isolation

4-20mA DC current proportional to Range and AC acceleration

1 Second
Output Impedance
Loop Resistance 600 Ohms max. at 24 Volts
Case Isolation

5-108 Ohms at 500 Volts