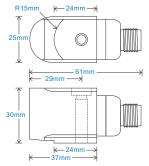

#### Mechanical

Case Material Stainless Steel
Sensing Element/Construction PZT/Shear
Mounting Torque 8Nm
Mounting Bolt Provided see: 'How To Order' table x 30mm long
Weight 185gms (nominal) body only
Screened Cable Assembly HS-AC010 - straight
HS-AC011 - right angle
Mounting Threads see: 'How To Order' table