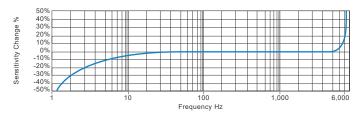

## Typical Frequency Response

## **Technical Performance**

 $\begin{array}{c} \mbox{Mounted Base Resonance} & 10\mbox{kHz min} \\ \mbox{Acceleration Ranges} & \mbox{see: 'How To Order' table $\pm 10\%$} \\ \mbox{Nominal 80Hz at } 22\mbox{°C} \\ \mbox{Frequency Response} & 10\mbox{Hz} (600\mbox{cpm}) \mbox{ to } 5\mbox{kHz} (300\mbox{kcpm}) $\pm 5\%$} \\ \mbox{- ISO10816} \\ \mbox{Isolation} & \mbox{Base isolated} \\ \mbox{Range} & \mbox{see: 'How To Order' table} \\ \mbox{Transverse Sensitivity} & \mbox{Less than } 5\% \\ \end{array}$ 