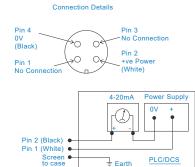

## 4-20mA acceleration output via M12 Connector

#### Electrical

Current Output

4-20mA DC proportional to acceleration

Supply Voltage

15-30 Volts DC (for 4-20mA)

Settling Time

1 second

Output Impedance

Loop Resistance 600 Ohms max. at 24 Volts

Case Isolation

>108 Ohms at 500 Volts