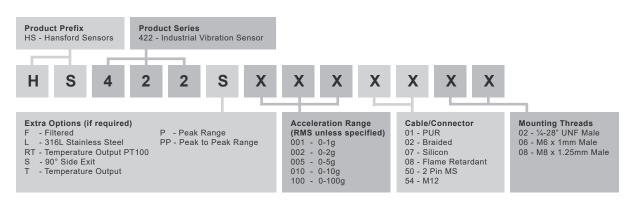

e
Mounting Threads see: 'How To Order' table

#### Electrical

Current Output

4-20mA DC proportional to acceleration

Supply Voltage

15-30 Volts DC (for 4-20mA)

Settling Time

1 second

Output Impedance

Loop Resistance 600 Ohms max. at 24 Volts

Case Isolation

>108 Ohms at 500 Volts

#### Environmental

 Operating Temperature Range
 -25 to 120°C

 Sealing
 IP67

 Maximum Shock
 5000g

 EMC
 EN61326-1:2013

## Typical Frequency Response



#### **Applications**

Fans, Motors, Pumps, Compressors, Centrifuges, Conveyors, Air Handlers, Gearboxes, Rolls, Dryers, Presses, Cooling, VAC, Spindles, Machine Tooling, Process Equipment

Vibration sensor should be firmly fixed to a flat surface (spot face surface may be needed to be produced and cable anchored to sensor body.)



## How To Order





T: 150 210 98804

www.hansfordsensors.com.cn 汉施弗德传感器(上海)有限公司