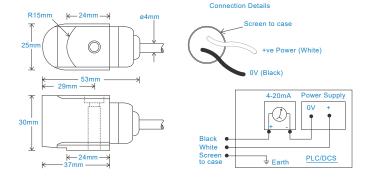

# 4-20mA acceleration output via Braided Cable

#### **Key Features**

- 4-20mA acceleration output
- For use with PLC/DCS systems
- · Side entry for easy access

#### Electrical

Transverse Sensitivity

Current Output 4-20mA DC proportional to acceleration
Supply Voltage 15-30 Volts DC (for 4-20mA)
Settling Time 1 second
Output Impedance Loop Resistance 600 Ohms max. at 24 Volts
Case Isolation >108 Ohms at 500 Volts