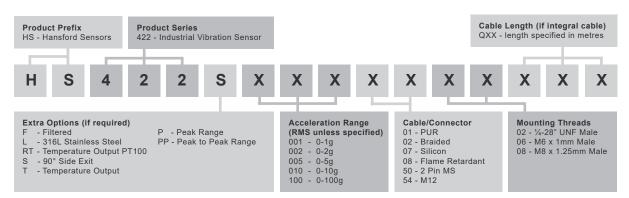

eads see: 'How To Order' table

#### Electrical

Transverse Sensitivity

Current Output 4-20mA DC proportional to acceleration
Supply Voltage 15-30 Volts DC (for 4-20mA)
Settling Time 1 second
Output Impedance Loop Resistance 600 Ohms max. at 24 Volts
Case Isolation >108 Ohms at 500 Volts

#### Environmental

 Operating Temperature Range
 -25 to 120°C

 Sealing
 IP65

 Maximum Shock
 5000g

 EMC
 EN61326-1:2013

# Typical Frequency Response



#### **Applications**

Fans, Motors, Pumps, Compressors, Centrifuges, Conveyors, Air Handlers, Gearboxes, Rolls, Dryers, Presses, Cooling, VAC, Spindles, Machine Tooling, Process Equipment

Vibration sensor should be firmly fixed to a flat surface (spot face surface may be needed to be produced and cable anchored to sensor body.)



## How To Order





T: 150 210 98804

www.hansfordsensors.com.cn 汉施弗德传感器(上海)有限公司