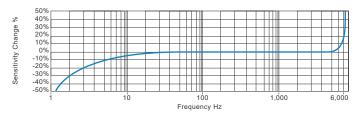

# Typical Frequency Response

## **Technical Performance**

 $\begin{array}{ccc} \mbox{Mounted Base Resonance} & 10\mbox{kHz min} \\ \mbox{Acceleration Ranges} & \mbox{see: 'How To Order' table $\pm 10\%$} \\ \mbox{Nominal 80Hz at } 22\mbox{°C} \\ \mbox{Frequency Response} & 10\mbox{Hz} (600\mbox{cpm}) \mbox{ to } 5\mbox{kHz} (300\mbox{kcpm}) $\pm 5\%$} \\ \mbox{- ISO10816} \\ \mbox{Isolation} & \mbox{Base isolated} \\ \mbox{Range} & \mbox{see: 'How To Order' table} \\ \end{array}$ 