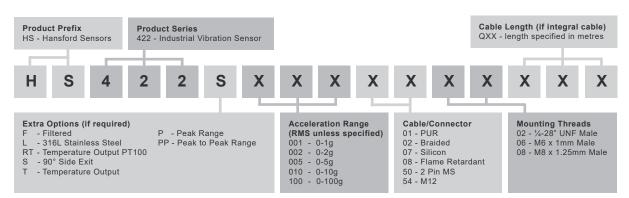

'How To Order' table

#### Electrical

Transverse Sensitivity

Current Output 4-20mA DC proportional to acceleration
Supply Voltage 15-30 Volts DC (for 4-20mA)
Settling Time 1 second
Output Impedance Loop Resistance 600 Ohms max. at 24 Volts
Case Isolation >10<sup>8</sup> Ohms at 500 Volts

#### Environmental

 Operating Temperature Range
 -25 to 90°C

 Sealing
 IP65

 Maximum Shock
 5000g

 EMC
 EN61326-1:2013

# Typical Frequency Response



#### **Applications**

Fans, Motors, Pumps, Compressors, Centrifuges, Conveyors, Air Handlers, Gearboxes, Rolls, Dryers, Presses, Cooling, VAC, Spindles, Machine Tooling, Process Equipment

Vibration sensor should be firmly fixed to a flat surface (spot face surface may be needed to be produced and cable anchored to sensor body.)



# How To Order





T: 150 210 98804

www.hansfordsensors.com.cn 汉施弗德传感器(上海)有限公司