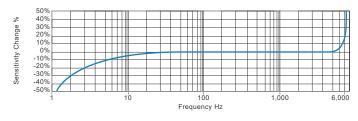

rray}$ 

#### Mechanical

Case Material Stainless Steel Sensing Element/Construction PZT/Shear Mounting Torque 8Nm Mounting Bolt Provided see: 'How To Order' table x 30mm long Weight 185gms (nominal) body only Maximum Cable Length 1000 metres Standard Cable Length Screened Cable Flame Retardant - length to be specified with order Mounting Threads see: 'How To Order' table

#### Electrical

Transverse Sensitivity

Current Output 4-20mA DC proportional to acceleration
Supply Voltage 15-30 Volts DC (for 4-20mA)
Settling Time 1 second
Output Impedance Loop Resistance 600 Ohms max. at 24 Volts
Case Isolation >10<sup>8</sup> Ohms at 500 Volts

#### Environmental

 Operating Temperature Range
 -25 to 90°C

 Sealing
 IP65

 Maximum Shock
 5000g

 EMC
 EN61326-1:2013

# Typical Frequency Response



#### **Applications**

Fans, Motors, Pumps, Compressors, Centrifuges, Conveyors, Air Handlers, Gearboxes, Rolls, Dryers, Presses, Cooling, VAC, Spindles, Machine Tooling, Process Equipment

Vibration sensor should be firmly fixed to a flat surface (spot face surface may be needed to be produced and cable anchored to sensor body.)



# How To Order





T: 150 210 98804

www.hansfordsensors.com.cn 汉施弗德传感器(上海)有限公司