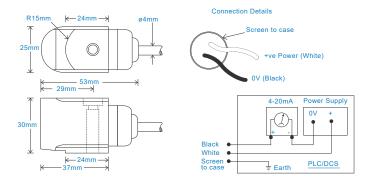

#### Mechanical

Case Material Stainless Steel Sensing Element/Construction PZT/Shear Mounting Torque 8Nm Mounting Bolt Provided see: 'How To Order' table x 30mm long Weight 185gms (nominal) body only Maximum Cable Length 1000 metres Standard Cable Length Screened Cable Flame Retardant - length to be specified with order Mounting Threads see: 'How To Order' table

#### Electrical

Transverse Sensitivity

Current Output 4-20mA DC proportional to acceleration
Supply Voltage 15-30 Volts DC (for 4-20mA)
Settling Time 1 second
Output Impedance Loop Resistance 600 Ohms max. at 24 Volts
Case Isolation >10<sup>8</sup> Ohms at 500 Volts