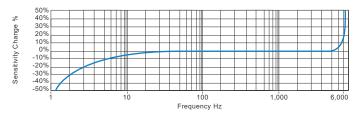

# Typical Frequency Response

#### **Technical Performance**

Mounted Base Resonance 17kHz (nominal) **Acceleration Ranges** see: 'How To Order' table ±10% Nominal 80Hz at 22°C

10Hz (600cpm) to 5kHz (300kcpm) ± 5% Frequency Response - ISO10816