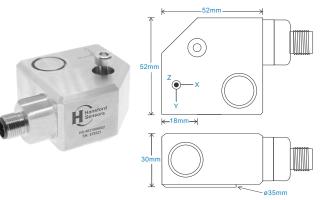

#### Mechanical

Case Material Stainless Steel Sensing Element/Construction PZT/Shear Mounting Torque Mounting Bolt Provided see: 'How To Order' table x 37mm long 530 gms (nominal) body only Screened Cable Assembly HS-AC731 Mounting Threads see: 'How To Order' table

### How To Order

T: 150 210 98804 www.hansfordsensors.com.cn 汉施弗德传感器(上海)有限公司