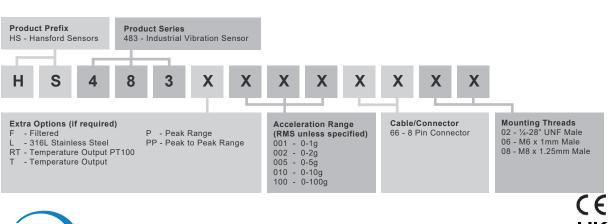

le Assembly HS-AC731 Mounting Threads see: 'How To Order' table

#### Electrical

**Current Output** 4-20mA DC proportional to acceleration Supply Voltage 15-30 Volts DC (for 4-20mA) Settling Time 1 second Output Impedance Loop Resistance 600 Ohms max. at 24 Volts >108 Ohms at 500 Volts Case Isolation

# Environmental

-25 to 120°C Operating Temperature Range Sealing IP67 5000g Maximum Shock EMC EN61326-1:2013

# Typical Frequency Response



#### **Applications**

Fans, Motors, Pumps, Compressors, Centrifuges, Conveyors, Air Handlers, Gearboxes, Rolls, Dryers, Presses, Cooling, VAC, Spindles, Machine Tooling, Process Equipment

Vibration sensor should be firmly fixed to a flat surface (spot face surface may be needed to be produced and cable anchored to sensor body.)



### How To Order





T: 150 210 98804 www.hansfordsensors.com.cn 汉施弗德传感器(上海)有限公司